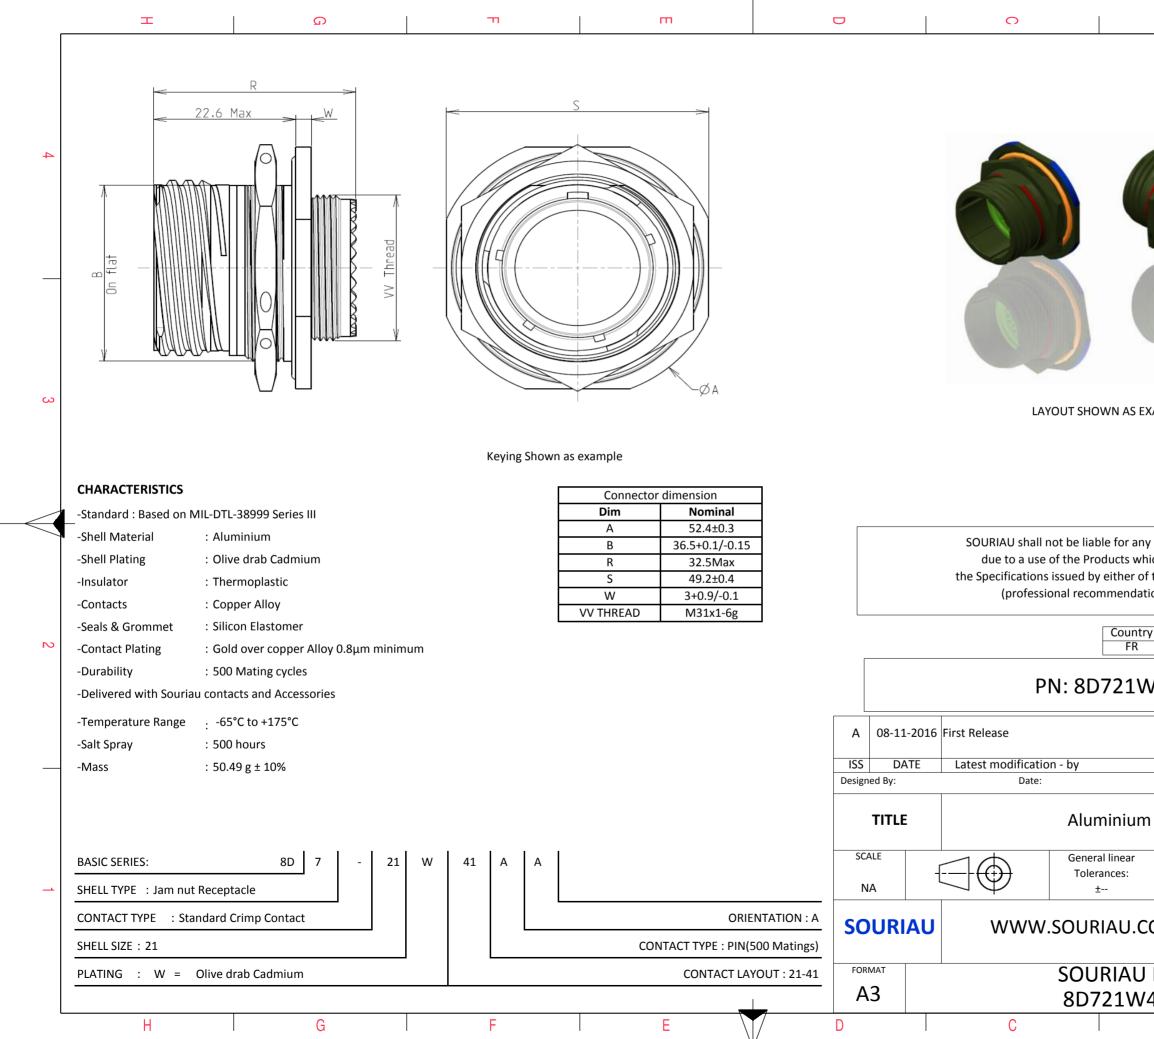

|   | T                                                   | ۵                                                                                                                                                                                                                                                                                                                                                                                                                                                                                                                                                                                                                                                                                                                                                                                                                                                                                                                                                                                                                                                                                                                                                                                                                                                                                                                                                                                                                                                                                                                                                                                                                                                                                                                                                                                                                                                                                                                                                                                                                                                             | нт — — — — — — — — — — — — — — — — — — — | m | D                        | 0                                                                                    |                            |
|---|-----------------------------------------------------|---------------------------------------------------------------------------------------------------------------------------------------------------------------------------------------------------------------------------------------------------------------------------------------------------------------------------------------------------------------------------------------------------------------------------------------------------------------------------------------------------------------------------------------------------------------------------------------------------------------------------------------------------------------------------------------------------------------------------------------------------------------------------------------------------------------------------------------------------------------------------------------------------------------------------------------------------------------------------------------------------------------------------------------------------------------------------------------------------------------------------------------------------------------------------------------------------------------------------------------------------------------------------------------------------------------------------------------------------------------------------------------------------------------------------------------------------------------------------------------------------------------------------------------------------------------------------------------------------------------------------------------------------------------------------------------------------------------------------------------------------------------------------------------------------------------------------------------------------------------------------------------------------------------------------------------------------------------------------------------------------------------------------------------------------------------|------------------------------------------|---|--------------------------|--------------------------------------------------------------------------------------|----------------------------|
|   |                                                     | Contact Layout                                                                                                                                                                                                                                                                                                                                                                                                                                                                                                                                                                                                                                                                                                                                                                                                                                                                                                                                                                                                                                                                                                                                                                                                                                                                                                                                                                                                                                                                                                                                                                                                                                                                                                                                                                                                                                                                                                                                                                                                                                                |                                          |   |                          | Panel cutout                                                                         |                            |
|   |                                                     |                                                                                                                                                                                                                                                                                                                                                                                                                                                                                                                                                                                                                                                                                                                                                                                                                                                                                                                                                                                                                                                                                                                                                                                                                                                                                                                                                                                                                                                                                                                                                                                                                                                                                                                                                                                                                                                                                                                                                                                                                                                               |                                          |   |                          | JAM NUT RECEPTACLE (TYPE 7)                                                          |                            |
| 4 | <                                                   | 31" 23<br>27" 41<br>10" 20 HOLES<br>10" 20" 20" 20" 20" 20" 20" 20" 20" 20" 2 |                                          |   |                          |                                                                                      | ~                          |
|   |                                                     |                                                                                                                                                                                                                                                                                                                                                                                                                                                                                                                                                                                                                                                                                                                                                                                                                                                                                                                                                                                                                                                                                                                                                                                                                                                                                                                                                                                                                                                                                                                                                                                                                                                                                                                                                                                                                                                                                                                                                                                                                                                               |                                          |   | Ν                        | ax. thickness panel for receptacle:Type 7: 3.2 m                                     | <u>↓</u>                   |
| ယ | Shell Arrangement Numt<br>size no. cont<br>21 -41 4 | acts contacts rating location                                                                                                                                                                                                                                                                                                                                                                                                                                                                                                                                                                                                                                                                                                                                                                                                                                                                                                                                                                                                                                                                                                                                                                                                                                                                                                                                                                                                                                                                                                                                                                                                                                                                                                                                                                                                                                                                                                                                                                                                                                 |                                          |   |                          | Dim         Nominal           B         37.08+0/-0.           ØC         38.35+0.25. | .25                        |
|   |                                                     |                                                                                                                                                                                                                                                                                                                                                                                                                                                                                                                                                                                                                                                                                                                                                                                                                                                                                                                                                                                                                                                                                                                                                                                                                                                                                                                                                                                                                                                                                                                                                                                                                                                                                                                                                                                                                                                                                                                                                                                                                                                               |                                          |   |                          | SOURIAU shall not be liab                                                            | le for any                 |
| 2 |                                                     |                                                                                                                                                                                                                                                                                                                                                                                                                                                                                                                                                                                                                                                                                                                                                                                                                                                                                                                                                                                                                                                                                                                                                                                                                                                                                                                                                                                                                                                                                                                                                                                                                                                                                                                                                                                                                                                                                                                                                                                                                                                               |                                          |   |                          | due to a use of the Pro<br>the Specifications issued by<br>(professional recor       | ducts which<br>either of t |
|   |                                                     |                                                                                                                                                                                                                                                                                                                                                                                                                                                                                                                                                                                                                                                                                                                                                                                                                                                                                                                                                                                                                                                                                                                                                                                                                                                                                                                                                                                                                                                                                                                                                                                                                                                                                                                                                                                                                                                                                                                                                                                                                                                               |                                          |   | A 08-11-2                | PN: 8D                                                                               | 721W                       |
|   |                                                     |                                                                                                                                                                                                                                                                                                                                                                                                                                                                                                                                                                                                                                                                                                                                                                                                                                                                                                                                                                                                                                                                                                                                                                                                                                                                                                                                                                                                                                                                                                                                                                                                                                                                                                                                                                                                                                                                                                                                                                                                                                                               |                                          |   | ISS DATI<br>Designed By: |                                                                                      |                            |
|   |                                                     |                                                                                                                                                                                                                                                                                                                                                                                                                                                                                                                                                                                                                                                                                                                                                                                                                                                                                                                                                                                                                                                                                                                                                                                                                                                                                                                                                                                                                                                                                                                                                                                                                                                                                                                                                                                                                                                                                                                                                                                                                                                               |                                          |   | TITLE                    | Alur                                                                                 | ninium                     |
| - |                                                     |                                                                                                                                                                                                                                                                                                                                                                                                                                                                                                                                                                                                                                                                                                                                                                                                                                                                                                                                                                                                                                                                                                                                                                                                                                                                                                                                                                                                                                                                                                                                                                                                                                                                                                                                                                                                                                                                                                                                                                                                                                                               |                                          |   | SCALE<br>NA              | -{                                                                                   | al linear<br>ances:<br>:   |
|   |                                                     |                                                                                                                                                                                                                                                                                                                                                                                                                                                                                                                                                                                                                                                                                                                                                                                                                                                                                                                                                                                                                                                                                                                                                                                                                                                                                                                                                                                                                                                                                                                                                                                                                                                                                                                                                                                                                                                                                                                                                                                                                                                               |                                          |   | SOURIA                   | U WWW.SOUR                                                                           | IAU.CO                     |
|   |                                                     |                                                                                                                                                                                                                                                                                                                                                                                                                                                                                                                                                                                                                                                                                                                                                                                                                                                                                                                                                                                                                                                                                                                                                                                                                                                                                                                                                                                                                                                                                                                                                                                                                                                                                                                                                                                                                                                                                                                                                                                                                                                               |                                          |   | FORMAT<br>A3             |                                                                                      | RIAU<br>21W4               |
|   | Н                                                   | G                                                                                                                                                                                                                                                                                                                                                                                                                                                                                                                                                                                                                                                                                                                                                                                                                                                                                                                                                                                                                                                                                                                                                                                                                                                                                                                                                                                                                                                                                                                                                                                                                                                                                                                                                                                                                                                                                                                                                                                                                                                             | F                                        | E | D                        | С                                                                                    |                            |